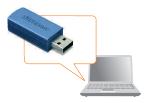

able of Contents**

| English                                  | 1 |
|------------------------------------------|---|
| 1. Before You Start<br>2. How to Install |   |
| 3. Using the Bluetooth Adapter           | 4 |
| Troubleshooting                          | 5 |

# 1. Before You Start



#### Package Content

- TBW-101UB/TBW-102UB
- Utility CD-ROM
- Quick Installation Guide
- USB Cable

### System Requirements

- 1. Windows 98SE, ME, 2000 or XP installed
- 2. One USB 1.1 port available
- 3. A CD-ROM Drive





# 2. How to Install

<u>Note:</u> Do not connect the Bluetooth USB Adapter to your computer until you have finished installing the Utility and Driver.







4. Click Next and select Yes, I want to restart my computer. Click Finish.

**5.** Insert the USB adapter into a USB port.





# 3. Using the Bluetooth Adapter

1. Double-click the bluetooth icon on your system tray.



2. Click the orange ball to search for Bluetooth devices.



3. Double-click the Bluetooth enabled device. All available Bluetooth services are highlighted in yellow for your convenience. Double-click the Bluetooth service you want to enable.



## Your installation is now complete.

Note: For more detail on advanced features, please consult the User's Guide.



# Troubleshooting

# Q1: If the Device Status indicates that the Bluetooth USB Adapter is not working properly, what should I do?

A1: Uninstall Air2U Bluetooth Device in Device Manager, and reinstall the Bluetooth utility.

#### Q2: How do I set up connections between Bluetooth devices?

A2: Refer to the User's Guide on the included CD